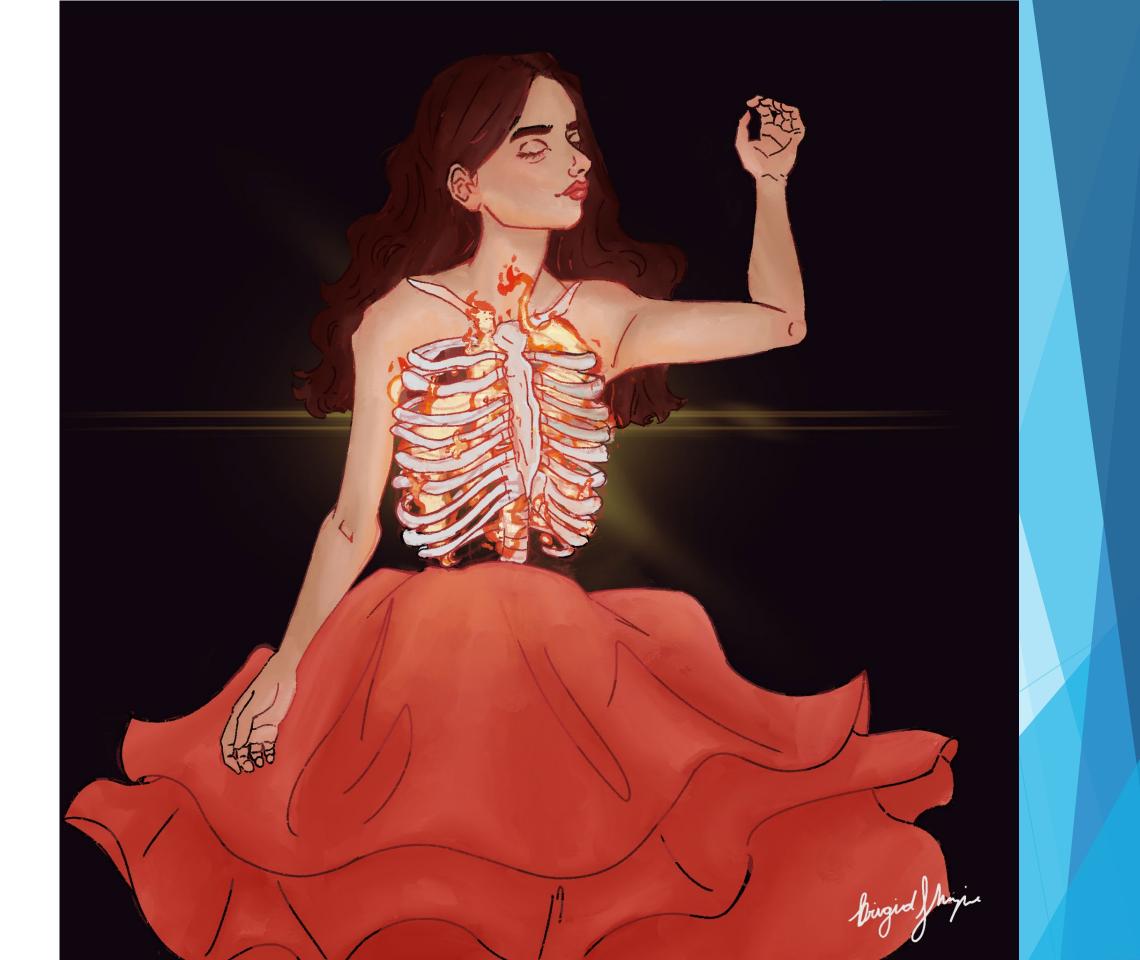

## **Artist Statement**

This piece is supposed to illustrate this idea of passion or love. Whenever I am with someone I genuinely care about, whether that be a friend or family member, it's almost as though a flame is lit inside. Whenever I am around them it grows warmer and stronger. A comforting tightness in my chest. The same goes for having a fall out. The spark fades or goes out entirely. At least, the fire inside is how I explain the feeling. That is why I decided to show the ribcage, so you could see the fire beneath where one's heart and lungs would be. I wanted to be able to represent the beauty of love, whilst portraying how I imagine it to look/feel in my mind. I also tried to make the lighting look warm, as though she is glowing from the inside-out due to the fire. Especially around those you care for mots. Who bring out that warmth and love.